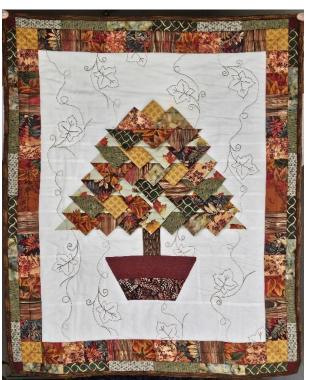

## TEXTURED TREE WALL HANGING PATTERN

**Advent Tree** 

**Seasonal Trees** 

Finished size is 26" x 32"

| FABRIC REQUIREMENTS                                                                                                                                                                                                                        |                                                                                                                                                                                                                                                                                                                                                        |
|--------------------------------------------------------------------------------------------------------------------------------------------------------------------------------------------------------------------------------------------|--------------------------------------------------------------------------------------------------------------------------------------------------------------------------------------------------------------------------------------------------------------------------------------------------------------------------------------------------------|
| Option 1: Advent Calendar                                                                                                                                                                                                                  | Option 2: Seasonal Tree                                                                                                                                                                                                                                                                                                                                |
| <ul> <li>1 Charm pack, sorted</li> <li>20 greens/darks for the tree</li> <li>12 lights</li> <li>10 mediums</li> <li>Scraps for (5) 5" Green/dark squares</li> <li>Optional: 5-inch square of gold or metallic for Star applique</li> </ul> | <ul> <li>7 fat quarters: 3 colors for tree, 2 in light colors, and 2 in medium colors</li> <li>OR</li> <li>Scraps for (34) 4½"squares</li> <li>OR (25) 5" squares</li> <li>(4) 2½" strips in light colors</li> <li>OR scraps for (46) 2½" squares</li> <li>(4) 1½" strips in medium colors</li> <li>OR scraps for (28) 1½" x 4½" rectangles</li> </ul> |