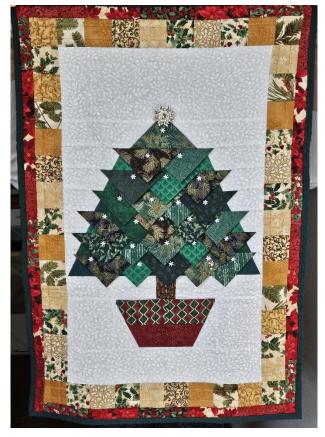

## TEXTURED TREE WALL HANGING PATTERN

**Advent Tree** 

**Seasonal Trees** 

Finished size is 26" x 32"

| FABRIC REQUIREMENTS                                                                                                                                                                                                                        |                                                                                                                                                                                                                                                                                                                                                        |
|--------------------------------------------------------------------------------------------------------------------------------------------------------------------------------------------------------------------------------------------|--------------------------------------------------------------------------------------------------------------------------------------------------------------------------------------------------------------------------------------------------------------------------------------------------------------------------------------------------------|
| Option 1: Advent Calendar                                                                                                                                                                                                                  | Option 2: Seasonal Tree                                                                                                                                                                                                                                                                                                                                |
| <ul> <li>1 Charm pack, sorted</li> <li>20 greens/darks for the tree</li> <li>12 lights</li> <li>10 mediums</li> <li>Scraps for (5) 5" Green/dark squares</li> <li>Optional: 5-inch square of gold or metallic for Star applique</li> </ul> | <ul> <li>7 fat quarters: 3 colors for tree, 2 in light colors, and 2 in medium colors</li> <li>OR</li> <li>Scraps for (34) 4½"squares</li> <li>OR (25) 5" squares</li> <li>(4) 2½" strips in light colors</li> <li>OR scraps for (46) 2½" squares</li> <li>(4) 1½" strips in medium colors</li> <li>OR scraps for (28) 1½" x 4½" rectangles</li> </ul> |