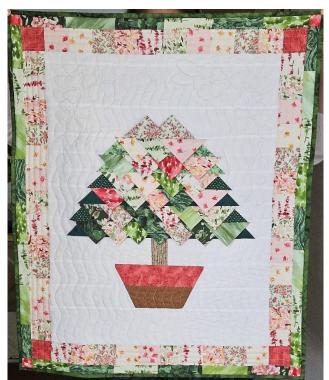

## TEXTURED TREE WALL HANGING PATTERN

**Advent Tree** 

**Seasonal Trees** 

Finished size is 26" x 32"

| FABRIC REQUIREMENTS                                                                                                                                                                                                                        |                                                                                                                                                                                                                                                                                                                                                        |
|--------------------------------------------------------------------------------------------------------------------------------------------------------------------------------------------------------------------------------------------|--------------------------------------------------------------------------------------------------------------------------------------------------------------------------------------------------------------------------------------------------------------------------------------------------------------------------------------------------------|
| Option 1: Advent Calendar                                                                                                                                                                                                                  | Option 2: Seasonal Tree                                                                                                                                                                                                                                                                                                                                |
| <ul> <li>1 Charm pack, sorted</li> <li>20 greens/darks for the tree</li> <li>12 lights</li> <li>10 mediums</li> <li>Scraps for (5) 5" Green/dark squares</li> <li>Optional: 5-inch square of gold or metallic for Star applique</li> </ul> | <ul> <li>7 fat quarters: 3 colors for tree, 2 in light colors, and 2 in medium colors</li> <li>OR</li> <li>Scraps for (34) 4½"squares</li> <li>OR (25) 5" squares</li> <li>(4) 2½" strips in light colors</li> <li>OR scraps for (46) 2½" squares</li> <li>(4) 1½" strips in medium colors</li> <li>OR scraps for (28) 1½" x 4½" rectangles</li> </ul> |