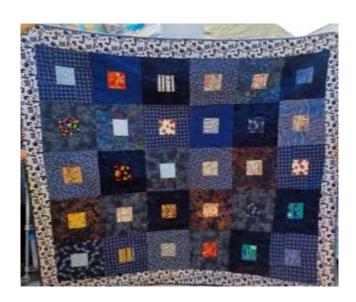

y Laura Heine is raw edge applique by Nancy Jordan. Quilted by Annette Morales.



Nancy Jordan made this "Stack and Whack" quilt As a store sample for a class at Sew Vac a few years ago.



Jo Melis made this lovely quilt.





Kate Weber showed two quilts given to her. The one on the left, "San Marcos Blocks", was started by Helen sometime in the '70's and Kate finished it. The one on the right, "Snow Chemistry", was started and quilted by Sandy Carreon and finished by Kate.





Two quilts by Marc Hyatt. The one on the left is "Asian Motif". The one on the left is made of baseball fabrics and aptly named "Baseball". He also quilted both quilts.



This pillow by Lyndell Darby. It is "Love" by Prim and Proper and is part of her UFO Challenge.

# **Community Relations Quilts**















# **Show and Tell**

Please complete this form for each quilt you wish to show.

| MADE BY:                                                                                                      |
|---------------------------------------------------------------------------------------------------------------|
| QUILTED BY:                                                                                                   |
| NAME OF QUILT:                                                                                                |
| ADDITIONAL INFORMATION: (25 words or less) (colors, fabrics, words that set it apart from other quilts)       |
|                                                                                                               |
|