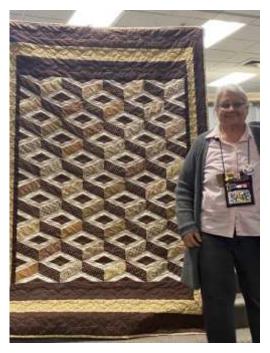

ted by Jo" on the left and "Lucky Charm" on the right. They were both quilted by Joyce Allen.



"Boxes and Squares" by Wendy Dillon She used Three Sisters fabric by Moda



Lynne Miller made "Because I'm 34% Irish". She was able to mostly use fabric from her stash. She only had to buy one.



Edyth Henrickson made "Kitty Poses".



Carol Beliso made "Nordic Sweater" by Stephanie Luire from an issue of American Patchwork and Quilts. Most of the fabric came from her stash.



This is Linda Fowler's "USA". She made this quilt for herself from her stash.



"Sunflowers" by Laura Heine is raw edge applique by Nancy Jordan. Quilted by Annette Morales.



Nancy Jordan made this "Stack and Whack" quilt As a store sample for a class at Sew Vac a few years ago.



Jo Melis made this lovely quilt.





Kate Weber showed two quilts given to her. The one on the left, "San Marcos Blocks", was started by Helen sometime in the '70's and Kate finished it. The one on the right, "Snow Chemistry", was started and quilted by Sandy Carreon and finished by Kate.





Two quilts by Marc Hyatt. The one on the left is "Asian Motif". The one on the left is made of baseball fabrics and aptly named "Baseball". He also quilted both quilts.



This pillow by Lyndell Darby. It is "Love" by Prim and Proper and is part of her UFO Challenge.

# **Community Relations Quilts**















# **Show and Tell**

Please complete this form for each quilt you wish to show.

| MADE BY:                                                                                                      |
|-------------------------