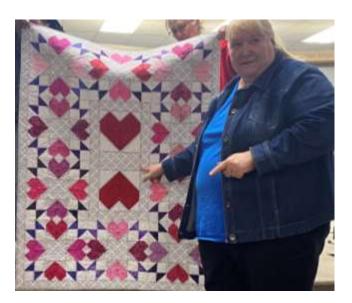

rm is included in the newsletter so you can print it out and fill it out before the meeting if you wish.

#### PLEASE NOTE:

This year, we will be limiting your show and tell items, at the guild meeting, to a maximum of two. You will still need to fill out the form at the meeting, from page 18 of the newsletter, or download it from the website.

Looking forward to seeing all those projects this year, Teri, Pam, and Lyndell





Two quilts by Lori Davies. The Empowerment one on the left is for her granddaughter's 15<sup>th</sup> birthday and the Eye Spy one on the right is for her grandson's 5<sup>th</sup> birthday.





This is SigneKaleel's "Teeny Tiny Featherweight" started in Suzy Nash's January workshop.

On the right is Melody Doukenick "Sunflowers" and is one of her UFO Challenges.





Two quilts by Kim Snow. The "Heart Medley" on the left and "Lucky Charm" on the right. They were both quilted by Jo" on the left and "Lucky Charm" on the right. They were both quilted by Joyce Allen.



"Boxes and Squares" by Wendy Dillon She used Three Sisters fabric by Moda



Lynne Miller made "Because I'm 34% Irish". She was able to mostly use fabric from her stash. She only had to buy one.



Edyth Henrickson made "Kitty Poses".



Carol Beliso made "Nordic Sweater" by Stephanie Luire from an issue of American Patchwork and Quilts. Most of the fabric came from her stash.



This is Linda Fowler's "USA". She made this quilt for herself from her stash.



"Sunflowers" by Laura Heine is raw edge applique by Nancy Jordan. Quilted by Annette Morales.



Nancy Jordan made this "Stack an