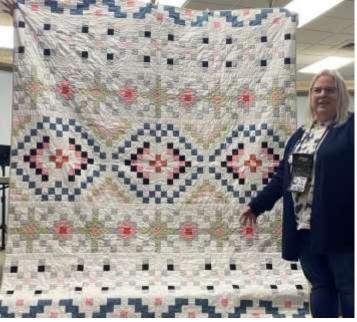

by Lori Davies. The Empowerment one on the left is for her granddaughter's 15<sup>th</sup> birthday and the Eye Spy one on the right is for her grandson's 5<sup>th</sup> birthday.





This is SigneKaleel's "Teeny Tiny Featherweight" started in Suzy Nash's January workshop.

On the right is Melody Doukenick "Sunflowers" and is one of her UFO Challenges.





Two quilts by Kim Snow. The "Heart Medley" on the left and "Lucky Charm" on the right. They were both quilted by Jo" on the left and "Lucky Charm" on the right. They were both quilted by Joyce Allen.



"Boxes and Squares" by Wendy Dillon She used Three Sisters fabric by Moda



Lynne Miller made "Because I'm 34% Irish". She was able to mostly use fabric from her stash. She only had to buy one.



Edyth Henrickson made "Kitty Poses".



Carol Beliso made "Nordic Sweater" by Stephanie Luire from an issue of American Patchwork and Quilts. Most of the fabric came from her stash.



This is Linda Fowler's "USA". She made this quilt for herself from her stash.



"Sunflowers" by Laura Heine is raw edge applique by Nancy Jordan. Quilted by Annette Morales.



Nancy Jordan made this "Stack and Whack" quilt As a store sample for a class at Sew Vac a few years ago.



Jo Melis made this lovely quilt.





Kate Weber showed two quilts given to her. The one on the left, "San Marcos Blocks", was started by Helen sometime in the '70's and Kate finished it. The one on the right, "Snow Chemistry", was started and quilted by Sandy Carreon and finished by Kate.





Two quilts by Marc Hyatt. The one on the left is "Asian Motif". The one