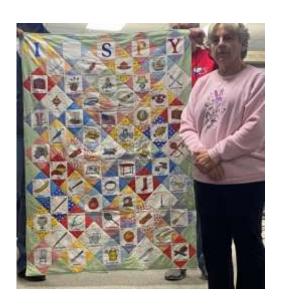

href="mailto:nhjordan@msn.com">nhjordan@msn.com</a> with show and tell in the subject line. Or you can send the photos to my cell. The



number is in the roster. Try to get them in by the 20<sup>th</sup>. Thank you for your contributions, keep them coming for every month. Please use **JPEG** format. And now, contributions from our busy members.

The Show and Tell form is included in the newsletter so you can print it out and fill it out before the meeting if you wish.

#### PLEASE NOTE:

This year, we will be limiting your show and tell items, at the guild meeting, to a maximum of two. You will still need to fill out the form at the meeting, from page 18 of the newsletter, or download it from the website.

Looking forward to seeing all those projects this year, Teri, Pam, and Lyndell





Two quilts by Lori Davies. The Empowerment one on the left is for her granddaughter's 15<sup>th</sup> birthday and the Eye Spy one on the right is for her grandson's 5<sup>th</sup> birthday.





This is SigneKaleel's "Teeny Tiny Featherweight" started in Suzy Nash's January workshop.

On the right is Melody Doukenick "Sunflowers" and is one of her UFO Challenges.





Two quilts by Kim Snow. The "Heart Medley" on the left and "Lucky Charm" on the right. They were both quilted by Jo" on the left and "Lucky Charm" on the right. They were both quilted by Joyce Allen.



"Boxes and Squares" by Wendy Dillon She used Three Sisters fabric by Moda



Lynne Miller made "Because I'm 34% Irish". She was able to mostly use fabric from her stash. She only had to buy one.



Edyth Henrickson made "Ki