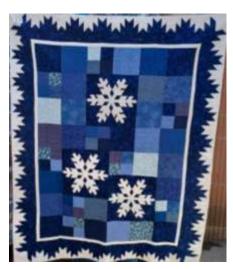

flowers" by Laura Heine is raw edge applique by Nancy Jordan. Quilted by Annette Morales.



Nancy Jordan made this "Stack and Whack" quilt As a store sample for a class at Sew Vac a few years ago.



Jo Melis made this lovely quilt.





Kate Weber showed two quilts given to her. The one on the left, "San Marcos Blocks", was started by Helen sometime in the '70's and Kate finished it. The one on the right, "Snow Chemistry", was started and quilted by Sandy Carreon and finished by Kate.





Two quilts by Marc Hyatt. The one on the left is "Asian Motif". The one on the left is made of baseball fabrics and aptly named "Baseball". He also quilted both quilts.



This pillow by Lyndell Darby. It is "Love" by Prim and Proper and is part of her UFO Challenge.

# **Community Relations Quilts**















# **Show and Tell**

Please complete this form for each quilt you wish to show.

| MADE BY:                                                                                                      |
|---------------------------------------------------------------------------------------------------------------|
| QUILTED BY:                                                                                                   |
| NAME OF QUILT:                                                                                                |
| ADDITIONAL INFORMATION: (25 words or less) (colors, fabrics, words that set it apart from other quilts)       |
|                                                                                                               |
|