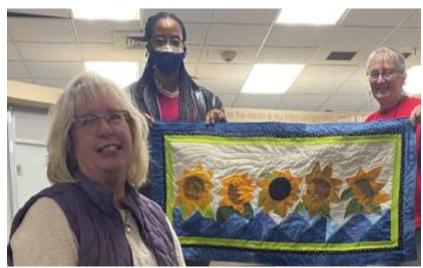

>th</sup>. Thank you for your contributions, keep them coming for every month. Please use **JPEG** format. And now, contributions from our busy members.

The Show and Tell form is included in the newsletter so you can print it out and fill it out before the meeting if you wish.

#### PLEASE NOTE:

This year, we will be limiting your show and tell items, at the guild meeting, to a maximum of two. You will still need to fill out the form at the meeting, from page 18 of the newsletter, or download it from the website.

Looking forward to seeing all those projects this year, Teri, Pam, and Lyndell





Two quilts by Lori Davies. The Empowerment one on the left is for her granddaughter's 15<sup>th</sup> birthday and the Eye Spy one on the right is for her grandson's 5<sup>th</sup> birthday.





This is SigneKaleel's "Teeny Tiny Featherweight" started in Suzy Nash's January workshop.

On the right is Melody Doukenick "Sunflowers" and is one of her UFO Challenges.





Two quilts by Kim Snow. The "Heart Medley" on the left and "Lucky Charm" on the right. They were both quilted by Jo" on the left and "Lucky Charm" on the right. They were both quilted by Joyce Allen.



"Boxes and Squares" by Wendy Dillon She used Three Sisters fabric by Moda



Lynne Miller made "Because I'm 34% Irish". She was able to mostly use fabric from her stash. She only had to buy one.



Edyth Henrickson made "Kitty Poses".



Carol Beliso made "Nordic Sweater" by Stephanie Luire from an issue of American Patchwork and Quilts. Most of the fabric came from her stash.



This is Linda Fowler's "USA". She ma