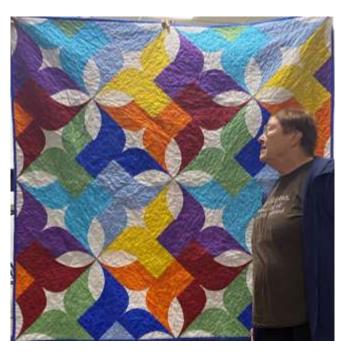

m" on the right. They were both quilted by Jo" on the left and "Lucky Charm" on the right. They were both quilted by Joyce Allen.



"Boxes and Squares" by Wendy Dillon She used Three Sisters fabric by Moda



Lynne Miller made "Because I'm 34% Irish". She was able to mostly use fabric from her stash. She only had to buy one.



Edyth Henrickson made "Kitty Poses".



Carol Beliso made "Nordic Sweater" by Stephanie Luire from an issue of American Patchwork and Quilts. Most of the fabric came from her stash.



This is Linda Fowler's "USA". She made this quilt for herself from her stash.



"Sunflowers" by Laura Heine is raw edge applique by Nancy Jordan. Quilted by Annette Morales.



Nancy Jordan made this "Stack and Whack" quilt As a store sample for a class at Sew Vac a few years ago.



Jo Melis made this lovely quilt.





Kate Weber showed two quilts given to her. The one on the left, "San Marcos Blocks", was started by Helen sometime in the '70's and Kate finished it. The one on the right, "Snow Chemistry", was started and quilted by Sandy Carreon and finished by Kate.





Two quilts by Marc Hyatt. The one on the left is "Asian Motif". The one on the left is made of baseball fabrics and aptly named "Baseball". He also quilted both quilts.



This pillow by Lyndell Darby. It is "Love" by Prim and Proper and is part of her UFO Challenge.

# **Community Relations Quilts**















# **Show and Tell**

Please complete this form for each quilt you wish to show.

| MADE BY: