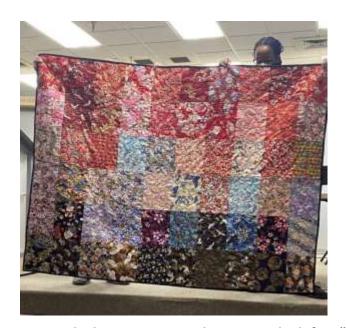

r stash. She only had to buy one.



Edyth Henrickson made "Kitty Poses".



Carol Beliso made "Nordic Sweater" by Stephanie Luire from an issue of American Patchwork and Quilts. Most of the fabric came from her stash.



This is Linda Fowler's "USA". She made this quilt for herself from her stash.



"Sunflowers" by Laura Heine is raw edge applique by Nancy Jordan. Quilted by Annette Morales.



Nancy Jordan made this "Stack and Whack" quilt As a store sample for a class at Sew Vac a few years ago.



Jo Melis made this lovely quilt.





Kate Weber showed two quilts given to her. The one on the left, "San Marcos Blocks", was started by Helen sometime in the '70's and Kate finished it. The one on the right, "Snow Chemistry", was started and quilted by Sandy Carreon and finished by Kate.





Two quilts by Marc Hyatt. The one on the left is "Asian Motif". The one on the left is made of baseball fabrics and aptly named "Baseball". He also quilted both quilts.



This pillow by Lyndell Darby. It is "Love" by Prim and Proper and is part of her UFO Challenge.

# **Community Relations Quilts**















# **Show and Tell**

Please complete this form for each quilt you wish to show.

| MADE BY:                                                                                                      |
|---------------------------------------------------------------------------------------------------------------|
| QUILTED BY:                                                                                                   |
| NAME OF QUILT: