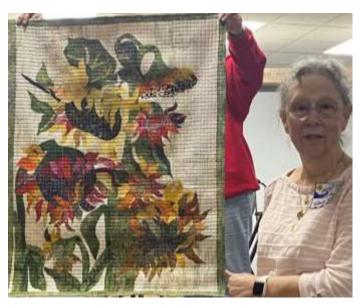

weight" started in Suzy Nash's January workshop.

On the right is Melody Doukenick "Sunflowers" and is one of her UFO Challenges.





Two quilts by Kim Snow. The "Heart Medley" on the left and "Lucky Charm" on the right. They were both quilted by Jo" on the left and "Lucky Charm" on the right. They were both quilted by Joyce Allen.



"Boxes and Squares" by Wendy Dillon She used Three Sisters fabric by Moda



Lynne Miller made "Because I'm 34% Irish". She was able to mostly use fabric from her stash. She only had to buy one.



Edyth Henrickson made "Kitty Poses".



Carol Beliso made "Nordic Sweater" by Stephanie Luire from an issue of American Patchwork and Quilts. Most of the fabric came from her stash.



This is Linda Fowler's "USA". She made this quilt for herself from her stash.



"Sunflowers" by Laura Heine is raw edge applique by Nancy Jordan. Quilted by Annette Morales.



Nancy Jordan made this "Stack and Whack" quilt As a store sample for a class at Sew Vac a few years ago.



Jo Melis made this lovely quilt.





Kate Weber showed two quilts given to her. The one on the left, "San Marcos Blocks", was started by Helen sometime in the '70's and Kate finished it. The one on the right, "Snow Chemistry", was started and quilted by Sandy Carreon and finished by Kate.





Two quilts by Marc Hyatt. The one on the left is "Asian Motif". The one on the left is made of baseball fabrics and aptly named "Baseball". He also quilted both quilts.



This pillow by Lyndell Darby. It is "Love" by Prim and Proper and is part of her UFO Challenge.

# **Community Relations Quil