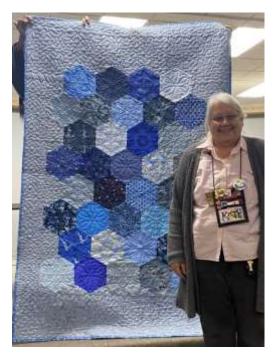

d by Jo" on the left and "Lucky Charm" on the right. They were both quilted by Joyce Allen.



"Boxes and Squares" by Wendy Dillon She used Three Sisters fabric by Moda



Lynne Miller made "Because I'm 34% Irish". She was able to mostly use fabric from her stash. She only had to buy one.



Edyth Henrickson made "Kitty Poses".



Carol Beliso made "Nordic Sweater" by Stephanie Luire from an issue of American Patchwork and Quilts. Most of the fabric came from her stash.



This is Linda Fowler's "USA". She made this quilt for herself from her stash.



"Sunflowers" by Laura Heine is raw edge applique by Nancy Jordan. Quilted by Annette Morales.



Nancy Jordan made this "Stack and Whack" quilt As a store sample for a class at Sew Vac a few years ago.



Jo Melis made this lovely quilt.





Kate Weber showed two quilts given to her. The one on the left, "San Marcos Blocks", was started by Helen sometime in the '70's and Kate finished it. The one on the right, "Snow Chemistry", was started and quilted by Sandy Carreon and finished by Kate.





Two quilts by Marc Hyatt. The one on the left is "Asian Motif". The one on the left is made of baseball fabrics and aptly named "Baseball". He also quilted both quilts.



This pillow by Lyndell Darby. It is "Love" by Prim and Proper and is part of her UFO Challenge.

# **Community Relations Quilts**















# **Show and Tell**

Please complete this form for each quilt you wish to show.

| MADE BY:                                                                                                      |
|---------------------------