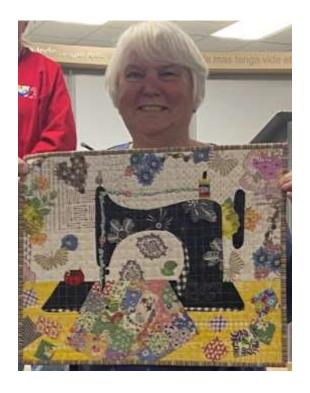

up>th</sup>. Thank you for your contributions, keep them coming for every month. Please use **JPEG** format. And now, contributions from our busy members.

The Show and Tell form is included in the newsletter so you can print it out and fill it out before the meeting if you wish.

#### PLEASE NOTE:

This year, we will be limiting your show and tell items, at the guild meeting, to a maximum of two. You will still need to fill out the form at the meeting, from page 18 of the newsletter, or download it from the website.

Looking forward to seeing all those projects this year, Teri, Pam, and Lyndell





Two quilts by Lori Davies. The Empowerment one on the left is for her granddaughter's 15<sup>th</sup> birthday and the Eye Spy one on the right is for her grandson's 5<sup>th</sup> birthday.





This is SigneKaleel's "Teeny Tiny Featherweight" started in Suzy Nash's January workshop.

On the right is Melody Doukenick "Sunflowers" and is one of her UFO Challenges.





Two quilts by Kim Snow. The "Heart Medley" on the left and "Lucky Charm" on the right. They were both quilted by Jo" on the left and "Lucky Charm" on the right. They were both quilted by Joyce Allen.



"Boxes and Squares" by Wendy Dillon She used Three Sisters fabric by Moda



Lynne Miller made "Because I'm 34% Irish". She was able to mostly use fabric from her stash. She only had to buy one.



Edyth Henrickson made "Kitty Poses".



Carol Beliso made "Nordic Sweater" by Stephanie Luire from an issue of American Patchwork and Quilts. Most of the fabric came from her stash.



This is Linda Fowler's "USA". She