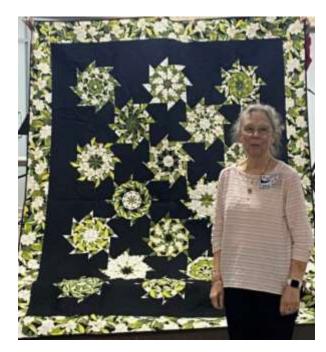

nd is one of her UFO Challenges.





Two quilts by Kim Snow. The "Heart Medley" on the left and "Lucky Charm" on the right. They were both quilted by Jo" on the left and "Lucky Charm" on the right. They were both quilted by Joyce Allen.



"Boxes and Squares" by Wendy Dillon She used Three Sisters fabric by Moda



Lynne Miller made "Because I'm 34% Irish". She was able to mostly use fabric from her stash. She only had to buy one.



Edyth Henrickson made "Kitty Poses".



Carol Beliso made "Nordic Sweater" by Stephanie Luire from an issue of American Patchwork and Quilts. Most of the fabric came from her stash.



This is Linda Fowler's "USA". She made this quilt for herself from her stash.



"Sunflowers" by Laura Heine is raw edge applique by Nancy Jordan. Quilted by Annette Morales.



Nancy Jordan made this "Stack and Whack" quilt As a store sample for a class at Sew Vac a few years ago.



Jo Melis made this lovely quilt.





Kate Weber showed two quilts given to her. The one on the left, "San Marcos Blocks", was started by Helen sometime in the '70's and Kate finished it. The one on the right, "Snow Chemistry", was started and quilted by Sandy Carreon and finished by Kate.





Two quilts by Marc Hyatt. The one on the left is "Asian Motif". The one on the left is made of baseball fabrics and aptly named "Baseball". He also quilted both quilts.



This pillow by Lyndell Darby. It is "Love" by Prim and Proper and is part of her UFO Challenge.

# **Community Relations Quilts**















# **Show and Tell**

Please complete this form for each quilt you wish to sho