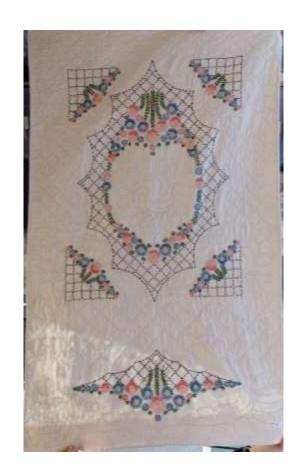

by Laura Heine is raw edge applique by Nancy Jordan. Quilted by Annette Morales.



Nancy Jordan made this "Stack and Whack" quilt As a store sample for a class at Sew Vac a few years ago.



Jo Melis made this lovely quilt.





Kate Weber showed two quilts given to her. The one on the left, "San Marcos Blocks", was started by Helen sometime in the '70's and Kate finished it. The one on the right, "Snow Chemistry", was started and quilted by Sandy Carreon and finished by Kate.





Two quilts by Marc Hyatt. The one on the left is "Asian Motif". The one on the left is made of baseball fabrics and aptly named "Baseball". He also quilted both quilts.



This pillow by Lyndell Darby. It is "Love" by Prim and Proper and is part of her UFO Challenge.

# **Community Relations Quilts**















# **Show and Tell**

Please complete this form for each quilt you wish to show.

| MADE BY:                                                                                                      |
|---------------------------------------------------------------------------------------------------------------|
| QUILTED BY:                                                                                                   |
| NAME OF QUILT:                                                                                                |
| ADDITIONAL INFORMATION: (25 words or less) (colors, fabrics, words that set it apart from other quilts)       |
|                                                                                                               |
|