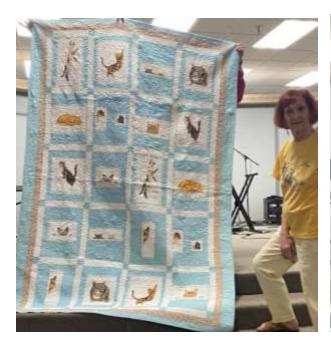

Teri, Pam, and Lyndell





Two quilts by Lori Davies. The Empowerment one on the left is for her granddaughter's 15<sup>th</sup> birthday and the Eye Spy one on the right is for her grandson's 5<sup>th</sup> birthday.





This is SigneKaleel's "Teeny Tiny Featherweight" started in Suzy Nash's January workshop.

On the right is Melody Doukenick "Sunflowers" and is one of her UFO Challenges.





Two quilts by Kim Snow. The "Heart Medley" on the left and "Lucky Charm" on the right. They were both quilted by Jo" on the left and "Lucky Charm" on the right. They were both quilted by Joyce Allen.



"Boxes and Squares" by Wendy Dillon She used Three Sisters fabric by Moda



Lynne Miller made "Because I'm 34% Irish". She was able to mostly use fabric from her stash. She only had to buy one.



Edyth Henrickson made "Kitty Poses".



Carol Beliso made "Nordic Sweater" by Stephanie Luire from an issue of American Patchwork and Quilts. Most of the fabric came from her stash.



This is Linda Fowler's "USA". She made this quilt for herself from her stash.



"Sunflowers" by Laura Heine is raw edge applique by Nancy Jordan. Quilted by Annette Morales.



Nancy Jordan made this "Stack and Whack" quilt As a store sample for a class at Sew Vac a few years ago.



Jo Melis made this lovely quilt.





Kate Weber showed two quilts given to her. The one on the left, "San Marcos Blocks", was started by Helen sometime in the '70's and Kate finished it. The one on the right, "Snow Chemistry", was started and quilted by Sandy Carreon and finished by Kate.





Two quilts by Marc Hyatt. The o