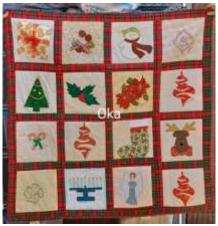

ers" by Laura Heine is raw edge applique by Nancy Jordan. Quilted by Annette Morales.



Nancy Jordan made this "Stack and Whack" quilt As a store sample for a class at Sew Vac a few years ago.



Jo Melis made this lovely quilt.





Kate Weber showed two quilts given to her. The one on the left, "San Marcos Blocks", was started by Helen sometime in the '70's and Kate finished it. The one on the right, "Snow Chemistry", was started and quilted by Sandy Carreon and finished by Kate.





Two quilts by Marc Hyatt. The one on the left is "Asian Motif". The one on the left is made of baseball fabrics and aptly named "Baseball". He also quilted both quilts.



This pillow by Lyndell Darby. It is "Love" by Prim and Proper and is part of her UFO Challenge.

# **Community Relations Quilts**















# **Show and Tell**

Please complete this form for each quilt you wish to show.

| MADE BY:                                                                                                      |
|---------------------------------------------------------------------------------------------------------------|
| QUILTED BY:                                                                                                   |
| NAME OF QUILT:                                                                                                |
| ADDITIONAL INFORMATION: (25 words or less) (colors, fabrics, words that set it apart from other quilts)       |
|                                                                                                               |
|