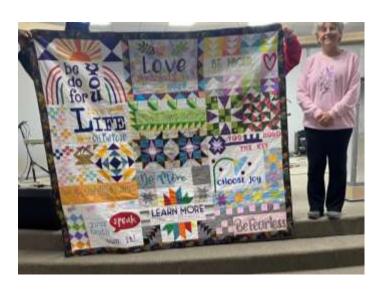

<a href="mailto:nhjordan@msn.com">nhjordan@msn.com</a> with show and tell in the subject line. Or you can send the photos to my cell. The



number is in the roster. Try to get them in by the 20<sup>th</sup>. Thank you for your contributions, keep them coming for every month. Please use **JPEG** format. And now, contributions from our busy members.

The Show and Tell form is included in the newsletter so you can print it out and fill it out before the meeting if you wish.

#### PLEASE NOTE:

This year, we will be limiting your show and tell items, at the guild meeting, to a maximum of two. You will still need to fill out the form at the meeting, from page 18 of the newsletter, or download it from the website.

Looking forward to seeing all those projects this year, Teri, Pam, and Lyndell





Two quilts by Lori Davies. The Empowerment one on the left is for her granddaughter's 15<sup>th</sup> birthday and the Eye Spy one on the right is for her grandson's 5<sup>th</sup> birthday.





This is SigneKaleel's "Teeny Tiny Featherweight" started in Suzy Nash's January workshop.

On the right is Melody Doukenick "Sunflowers" and is one of her UFO Challenges.





Two quilts by Kim Snow. The "Heart Medley" on the left and "Lucky Charm" on the right. They were both quilted by Jo" on the left and "Lucky Charm" on the right. They were both quilted by Joyce Allen.



"Boxes and Squares" by Wendy Dillon She used Three Sisters fabric by Moda



Lynne Miller made "Because I'm 34% Irish". She was able to mostly use fabric from her stash. She only had to buy one.



Edyth Henrickson made "