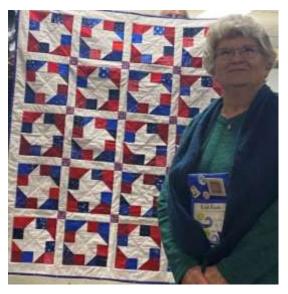

randson's 5<sup>th</sup> birthday.





This is SigneKaleel's "Teeny Tiny Featherweight" started in Suzy Nash's January workshop.

On the right is Melody Doukenick "Sunflowers" and is one of her UFO Challenges.





Two quilts by Kim Snow. The "Heart Medley" on the left and "Lucky Charm" on the right. They were both quilted by Jo" on the left and "Lucky Charm" on the right. They were both quilted by Joyce Allen.



"Boxes and Squares" by Wendy Dillon She used Three Sisters fabric by Moda



Lynne Miller made "Because I'm 34% Irish". She was able to mostly use fabric from her stash. She only had to buy one.



Edyth Henrickson made "Kitty Poses".



Carol Beliso made "Nordic Sweater" by Stephanie Luire from an issue of American Patchwork and Quilts. Most of the fabric came from her stash.



This is Linda Fowler's "USA". She made this quilt for herself from her stash.



"Sunflowers" by Laura Heine is raw edge applique by Nancy Jordan. Quilted by Annette Morales.



Nancy Jordan made this "Stack and Whack" quilt As a store sample for a class at Sew Vac a few years ago.



Jo Melis made this lovely quilt.





Kate Weber showed two quilts given to her. The one on the left, "San Marcos Blocks", was started by Helen sometime in the '70's and Kate finished it. The one on the right, "Snow Chemistry", was started and quilted by Sandy Carreon and finished by Kate.





Two quilts by Marc Hyatt. The one on the left is "Asian Motif". The one on the left is made of baseball fabrics and aptly named "Baseball". He also quilted both quilts.



This pillow by Lyndell Darby. It is "Love" b