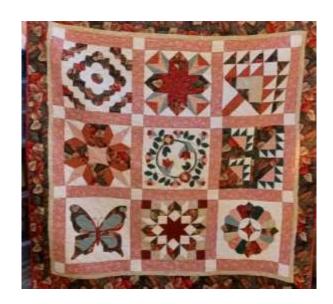

Laura Heine is raw edge applique by Nancy Jordan. Quilted by Annette Morales.



Nancy Jordan made this "Stack and Whack" quilt As a store sample for a class at Sew Vac a few years ago.



Jo Melis made this lovely quilt.





Kate Weber showed two quilts given to her. The one on the left, "San Marcos Blocks", was started by Helen sometime in the '70's and Kate finished it. The one on the right, "Snow Chemistry", was started and quilted by Sandy Carreon and finished by Kate.





Two quilts by Marc Hyatt. The one on the left is "Asian Motif". The one on the left is made of baseball fabrics and aptly named "Baseball". He also quilted both quilts.



This pillow by Lyndell Darby. It is "Love" by Prim and Proper and is part of her UFO Challenge.

# **Community Relations Quilts**















# **Show and Tell**

Please complete this form for each quilt you wish to show.

| MADE BY:                                                                                                      |
|---------------------------------------------------------------------------------------------------------------|
| QUILTED BY:                                                                                                   |
| NAME OF QUILT:                                                                                                |
| ADDITIONAL INFORMATION: (25 words or less) (colors, fabrics, words that set it apart from other quilts)       |
|                                                                                                               |
|