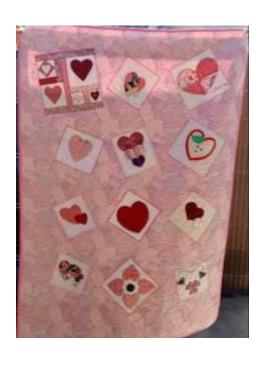

s" by Laura Heine is raw edge applique by Nancy Jordan. Quilted by Annette Morales.



Nancy Jordan made this "Stack and Whack" quilt As a store sample for a class at Sew Vac a few years ago.



Jo Melis made this lovely quilt.





Kate Weber showed two quilts given to her. The one on the left, "San Marcos Blocks", was started by Helen sometime in the '70's and Kate finished it. The one on the right, "Snow Chemistry", was started and quilted by Sandy Carreon and finished by Kate.





Two quilts by Marc Hyatt. The one on the left is "Asian Motif". The one on the left is made of baseball fabrics and aptly named "Baseball". He also quilted both quilts.



This pillow by Lyndell Darby. It is "Love" by Prim and Proper and is part of her UFO Challenge.

# **Community Relations Quilts**















# **Show and Tell**

Please complete this form for each quilt you wish to show.

| MADE BY:                                                                                                      |
|---------------------------------------------------------------------------------------------------------------|
| QUILTED BY:                                                                                                   |
| NAME OF QUILT:                                                                                                |
| ADDITIONAL INFORMATION: (25 words or less) (colors, fabrics, words that set it apart from other quilts)       |
|                                                                                                               |
|