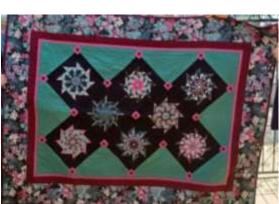

owers" by Laura Heine is raw edge applique by Nancy Jordan. Quilted by Annette Morales.



Nancy Jordan made this "Stack and Whack" quilt As a store sample for a class at Sew Vac a few years ago.



Jo Melis made this lovely quilt.





Kate Weber showed two quilts given to her. The one on the left, "San Marcos Blocks", was started by Helen sometime in the '70's and Kate finished it. The one on the right, "Snow Chemistry", was started and quilted by Sandy Carreon and finished by Kate.





Two quilts by Marc Hyatt. The one on the left is "Asian Motif". The one on the left is made of baseball fabrics and aptly named "Baseball". He also quilted both quilts.



This pillow by Lyndell Darby. It is "Love" by Prim and Proper and is part of her UFO Challenge.

# **Community Relations Quilts**















# **Show and Tell**

Please complete this form for each quilt you wish to show.

| MADE BY:                                                                                                      |
|---------------------------------------------------------------------------------------------------------------|
| QUILTED BY:                                                                                                   |
| NAME OF QUILT:                                                                                                |
| ADDITIONAL INFORMATION: (25 words or less) (colors, fabrics, words that set it apart from other quilts)       |
|                                                                                                               |
|