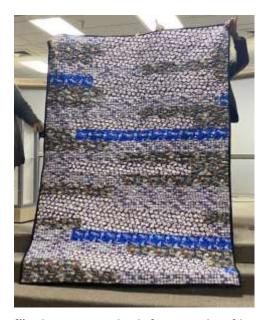

stash. She only had to buy one.



Edyth Henrickson made "Kitty Poses".



Carol Beliso made "Nordic Sweater" by Stephanie Luire from an issue of American Patchwork and Quilts. Most of the fabric came from her stash.



This is Linda Fowler's "USA". She made this quilt for herself from her stash.



"Sunflowers" by Laura Heine is raw edge applique by Nancy Jordan. Quilted by Annette Morales.



Nancy Jordan made this "Stack and Whack" quilt As a store sample for a class at Sew Vac a few years ago.



Jo Melis made this lovely quilt.





Kate Weber showed two quilts given to her. The one on the left, "San Marcos Blocks", was started by Helen sometime in the '70's and Kate finished it. The one on the right, "Snow Chemistry", was started and quilted by Sandy Carreon and finished by Kate.





Two quilts by Marc Hyatt. The one on the left is "Asian Motif". The one on the left is made of baseball fabrics and aptly named "Baseball". He also quilted both quilts.



This pillow by Lyndell Darby. It is "Love" by Prim and Proper and is part of her UFO Challenge.

# **Community Relations Quilts**















# **Show and Tell**

Please complete this form for each quilt you wish to show.

| MADE BY:                                                                                                      |
|---------------------------------------------------------------------------------------------------------------|
| QUILTED BY:                                                                                                   |
| NAME OF QUILT: