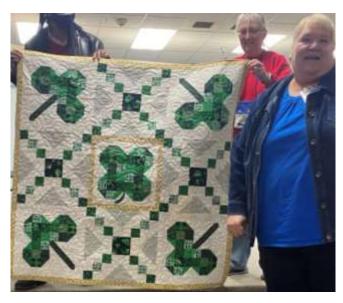

is included in the newsletter so you can print it out and fill it out before the meeting if you wish.

#### PLEASE NOTE:

This year, we will be limiting your show and tell items, at the guild meeting, to a maximum of two. You will still need to fill out the form at the meeting, from page 18 of the newsletter, or download it from the website.

Looking forward to seeing all those projects this year, Teri, Pam, and Lyndell





Two quilts by Lori Davies. The Empowerment one on the left is for her granddaughter's 15<sup>th</sup> birthday and the Eye Spy one on the right is for her grandson's 5<sup>th</sup> birthday.





This is SigneKaleel's "Teeny Tiny Featherweight" started in Suzy Nash's January workshop.

On the right is Melody Doukenick "Sunflowers" and is one of her UFO Challenges.





Two quilts by Kim Snow. The "Heart Medley" on the left and "Lucky Charm" on the right. They were both quilted by Jo" on the left and "Lucky Charm" on the right. They were both quilted by Joyce Allen.



"Boxes and Squares" by Wendy Dillon She used Three Sisters fabric by Moda



Lynne Miller made "Because I'm 34% Irish". She was able to mostly use fabric from her stash. She only had to buy one.



Edyth Henrickson made "Kitty Poses".



Carol Beliso made "Nordic Sweater" by Stephanie Luire from an issue of American Patchwork and Quilts. Most of the fabric came from her stash.



This is Linda Fowler's "USA". She made this quilt for herself from her stash.



"Sunflowers" by Laura Heine is raw edge applique by Nancy Jordan. Quilted by Annette Morales.



Nancy Jordan made this "Stack and