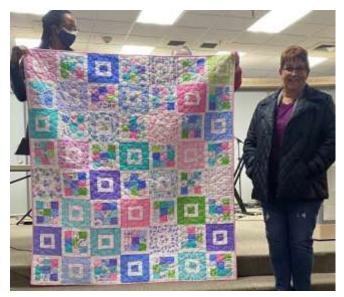

o a maximum of two. You will still need to fill out the form at the meeting, from page 18 of the newsletter, or download it from the website.

Looking forward to seeing all those projects this year, Teri, Pam, and Lyndell





Two quilts by Lori Davies. The Empowerment one on the left is for her granddaughter's 15<sup>th</sup> birthday and the Eye Spy one on the right is for her grandson's 5<sup>th</sup> birthday.





This is SigneKaleel's "Teeny Tiny Featherweight" started in Suzy Nash's January workshop.

On the right is Melody Doukenick "Sunflowers" and is one of her UFO Challenges.





Two quilts by Kim Snow. The "Heart Medley" on the left and "Lucky Charm" on the right. They were both quilted by Jo" on the left and "Lucky Charm" on the right. They were both quilted by Joyce Allen.



"Boxes and Squares" by Wendy Dillon She used Three Sisters fabric by Moda



Lynne Miller made "Because I'm 34% Irish". She was able to mostly use fabric from her stash. She only had to buy one.



Edyth Henrickson made "Kitty Poses".



Carol Beliso made "Nordic Sweater" by Stephanie Luire from an issue of American Patchwork and Quilts. Most of the fabric came from her stash.



This is Linda Fowler's "USA". She made this quilt for herself from her stash.



"Sunflowers" by Laura Heine is raw edge applique by Nancy Jordan. Quilted by Annette Morales.



Nancy Jordan made this "Stack and Whack" quilt As a store sample for a class at Sew Vac a few years ago.



Jo Melis made this lovely quilt.





Kate Weber showed two quilts given to her. The one on the left, "San Marcos Blocks", was st