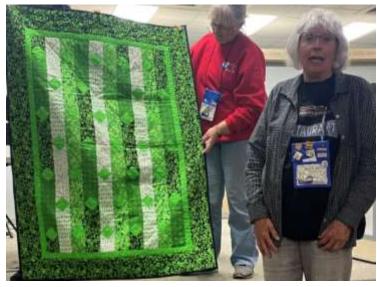

from page 18 of the newsletter, or download it from the website.

Looking forward to seeing all those projects this year, Teri, Pam, and Lyndell





Two quilts by Lori Davies. The Empowerment one on the left is for her granddaughter's 15<sup>th</sup> birthday and the Eye Spy one on the right is for her grandson's 5<sup>th</sup> birthday.





This is SigneKaleel's "Teeny Tiny Featherweight" started in Suzy Nash's January workshop.

On the right is Melody Doukenick "Sunflowers" and is one of her UFO Challenges.





Two quilts by Kim Snow. The "Heart Medley" on the left and "Lucky Charm" on the right. They were both quilted by Jo" on the left and "Lucky Charm" on the right. They were both quilted by Joyce Allen.



"Boxes and Squares" by Wendy Dillon She used Three Sisters fabric by Moda



Lynne Miller made "Because I'm 34% Irish". She was able to mostly use fabric from her stash. She only had to buy one.



Edyth Henrickson made "Kitty Poses".



Carol Beliso made "Nordic Sweater" by Stephanie Luire from an issue of American Patchwork and Quilts. Most of the fabric came from her stash.



This is Linda Fowler's "USA". She made this quilt for herself from her stash.



"Sunflowers" by Laura Heine is raw edge applique by Nancy Jordan. Quilted by Annette Morales.



Nancy Jordan made this "Stack and Whack" quilt As a store sample for a class at Sew Vac a few years ago.



Jo Melis made this lovely quilt.





Kate Weber showed two quilts given to her. The one on the left, "San Marcos Blocks", was started by Helen sometime in the '70's and Kate finished it. The one on the rig