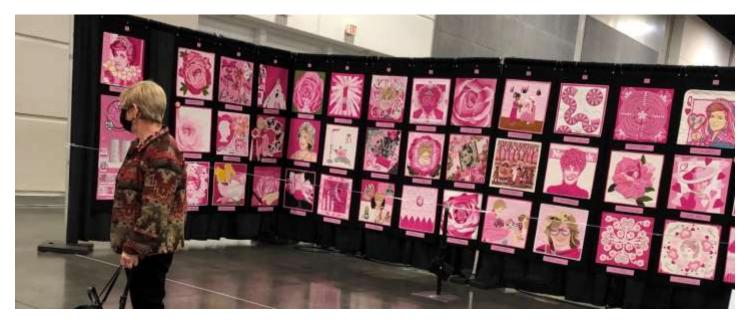

#### **On Their Way**

The following photos are highlights from the quilt show.

This quilt is from Japan, a fishing community on the ocean. Detail photos show diverse sea creatures. It was wonderful! Hit your zoom button to enlarge these photos. For more photos of Road to California, see the website.