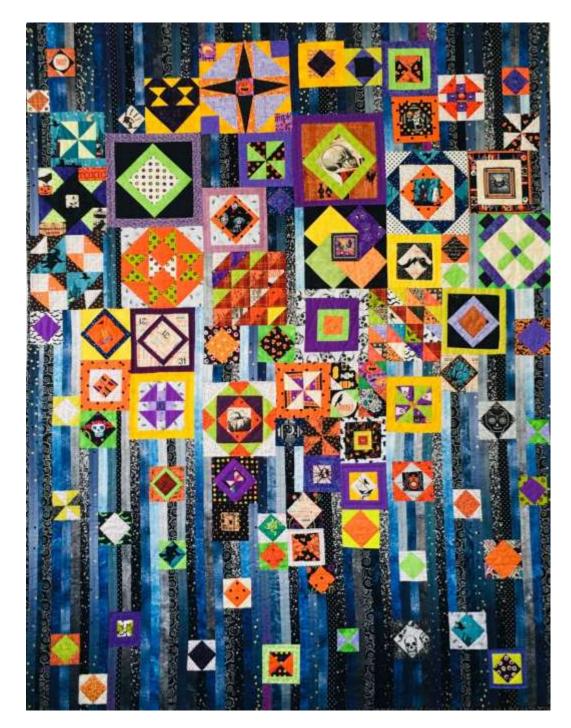

#### **Cathe Hagerman-Beizer**

2022 OPPORTUNITY QUILT – "HALLOWEEN DELIGHT" – (57" x 74") - was machine pieced and hand quilted by Kate Weber. The fabrics are Halloween themed and the design is derivative of a pattern by Australian designer, Jen Kingwell, called "Wanderer's Wife". Tickets are \$1.00 each or 6 for \$5.00. Winner need not be present to win. Further information and/or tickets are available by contacting Cathe HagermanBeizer, Opportunity Quilt Chair, at Quilters by the Sea, P.O. Box 92814, Long Beach, CA 90809, or through the website: