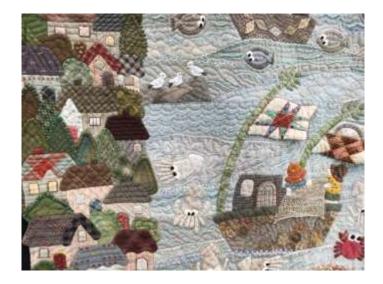

#### **On Their Way**

The following photos are highlights from the quilt show.

This quilt is from Japan, a fishing community on the ocean. Detail photos show diverse sea creatures. It was wonderful! Hit your zoom button to enlarge these photos. For more photos of Road to California, see the website.