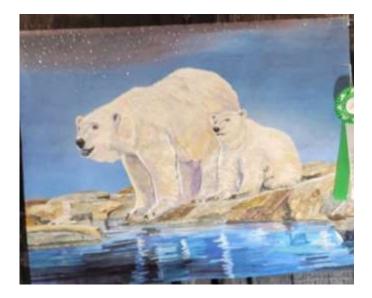

3. Mail to Lori Davies 14046 Lake View Drive, La Mirada, CA 90638

If you submit your quilt photo, it will be published in the next issue. Please send the photos to <u>nhjordan@msn.com</u> with show and tell in the subject line. Or you can send the phtotos to my cell. The number is in the roster. Try to get them in by the 20<sup>th</sup>. Thank you for your contributions, keep them coming for every month. And now, contributions from our busy members. Please use **JPEG** format.