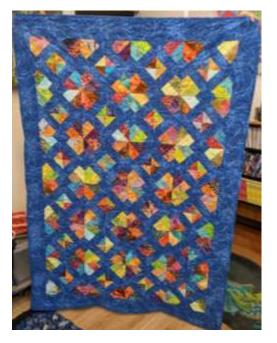

3. Mail to Lori Davies 14046 Lake View Drive, La Mirada, CA 90638

If you submit your quilt photo, it will be published in the next issue. Please send the photos to <u>nhjordan@msn.com</u> with show and tell in the subject line. Or you can send the phtotos to my cell. The number is in the roster. Try to get them in by the 20<sup>th</sup>. Thank you for your contributions, keep them coming for every month. And now, contributions from our busy members. Please use **JPEG** format.

This little gnome twisted quilt was made by Lori Davies as a Christmas girft for her daughter.

This quilt by Jo Melis is to be a future donation to next year's quilt show.

The pattern is Colorband (below) from Benartex and the quilt is made with an ombre jelly roll. "I am keeping this one for me." Patti Paschall found the kit in her UFO stash.