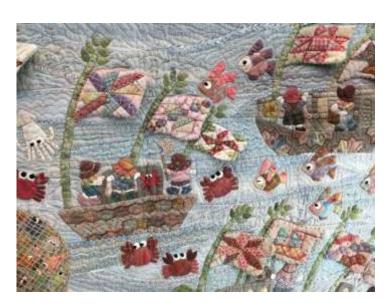

#### **On Their Way**

The following photos are highlights from the quilt show.

This quilt is from Japan, a fishing community on the ocean. Detail photos show diverse sea creatures. It was wonderful! Hit your zoom button to enlarge these photos. For more photos of Road to California, see the website.