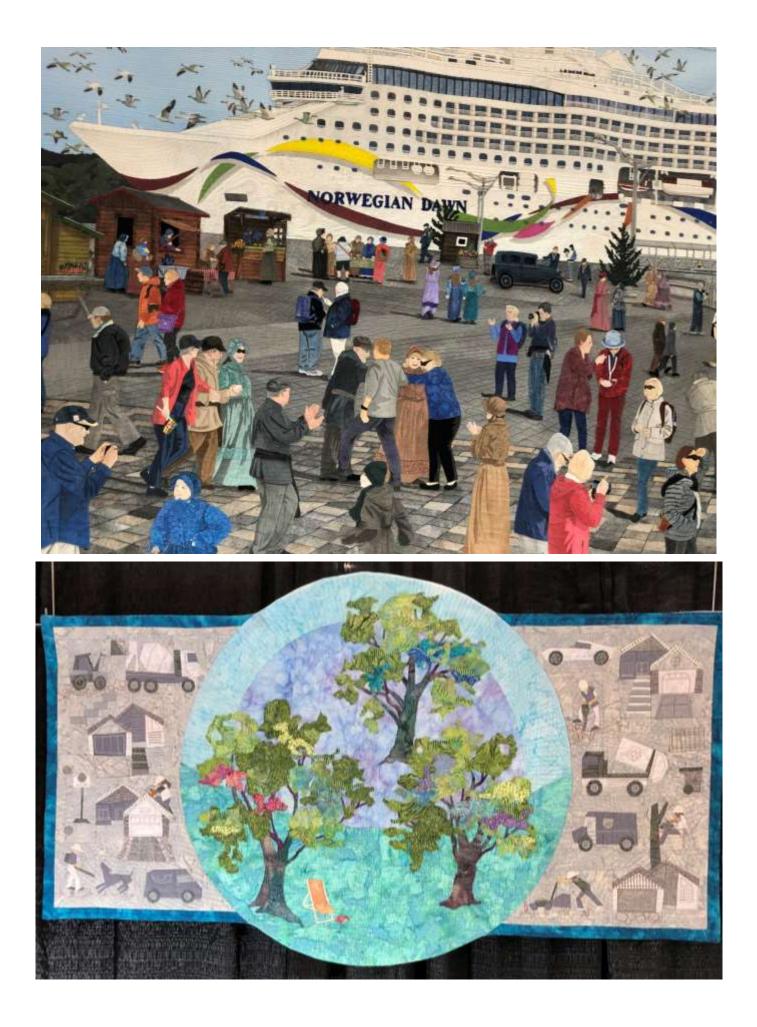

#### **On Their Way**

The following photos are highlights from the quilt show.

This quilt is from Japan, a fishing community on the ocean. Detail photos show diverse sea creatures. It was wonderful! Hit your zoom button to enlarge these photos. For more photos of Road to California, see the website.