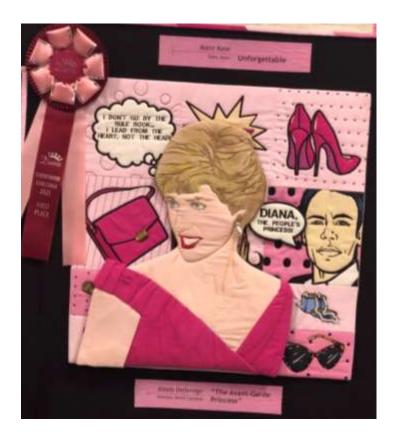

A Tribute to Diana "Diana in Pinks"

## Sally Clark and fiber artist Marty Omish