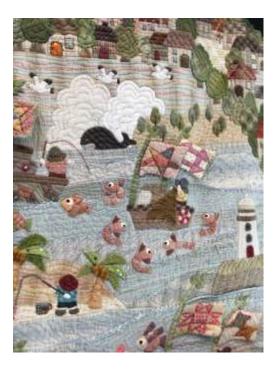

#### **On Their Way**

The following photos are highlights from the quilt show.

This quilt is from Japan, a fishing community on the ocean. Detail photos show diverse sea creatures. It was wonderful! Hit your zoom button to enlarge these photos. For more photos of Road to California, see the website.