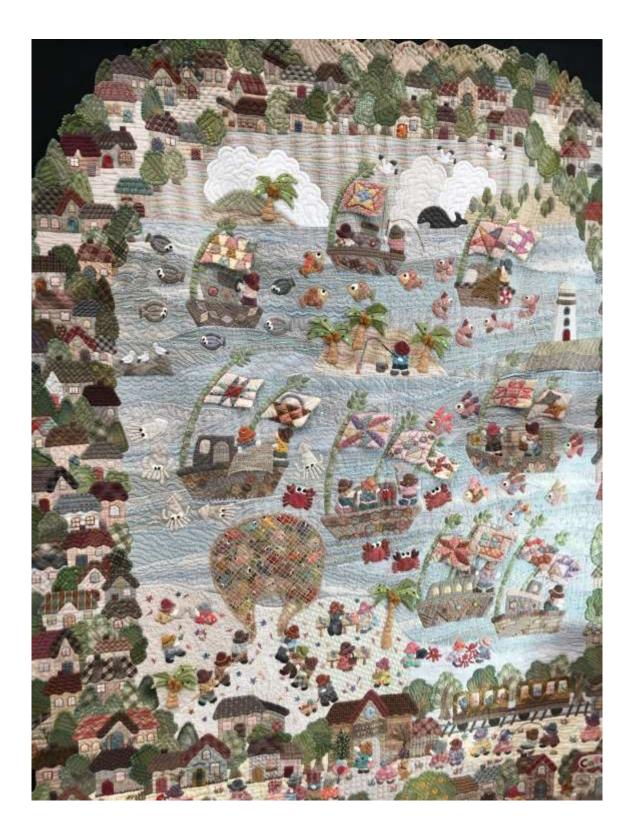

#### **On Their Way**

The following photos are highlights from the quilt show.

This quilt is from Japan, a fishing community on the ocean. Detail photos show diverse sea creatures. It was wonderful! Hit your zoom button to enlarge these photos. For more photos of Road to California, see the website.