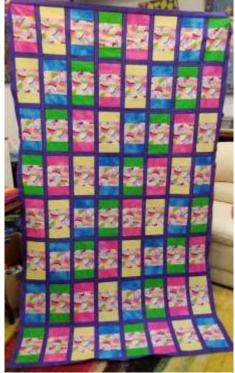

3. Mail to Lori Davies 14046 Lake View Drive, La Mirada, CA 90638

If you submit your quilt photo, it will be published in the next issue. Please send the photos to <u>nhjordan@msn.com</u> with show and tell in the subject line. Or you can send the phtotos to my cell. The number is in the roster. Try to get them in by the 20<sup>th</sup>. Thank you for your contributions, keep them coming for every month. And now, contributions from our busy members. Please use **JPEG** format.

This little gnome twisted quilt was made by Lori Davies as a Christmas girft for her daughter.

This quilt by Jo Melis is to be a future donation to next year's quilt show.

The pattern is Colorband (below) from Benartex and the quilt is made with an ombre jelly roll. "I am keeping this one for me." Patti Paschall found the kit in her UFO stash.