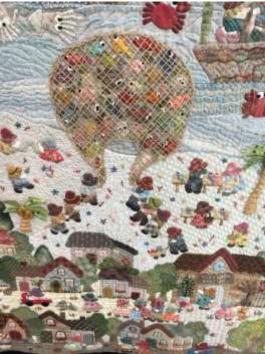

#### **On Their Way**

The following photos are highlights from the quilt show.

This quilt is from Japan, a fishing community on the ocean. Detail photos show diverse sea creatures. It was wonderful! Hit your zoom button to enlarge these photos. For more photos of Road to California, see the website.