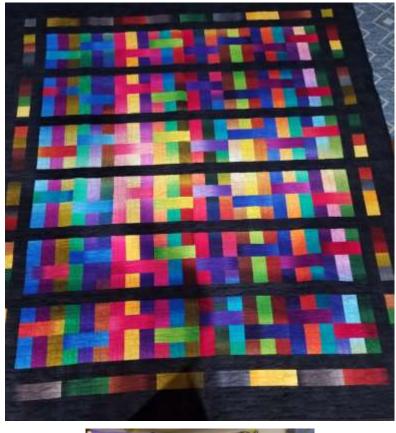

This little gnome twisted quilt was made by Lori Davies as a Christmas girft for her daughter.

This quilt by Jo Melis is to be a future donation to next year's quilt show.

The pattern is Colorband (below) from Benartex and the quilt is made with an ombre jelly roll. "I am keeping this one for me." Patti Paschall found the kit in her UFO stash.