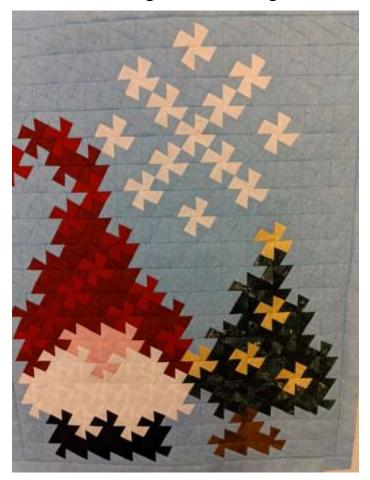

This little gnome twisted quilt was made by Lori Davies as a Christmas girft for her daughter.

This quilt by Jo Melis is to be a future donation to next year's quilt show.

The pattern is Colorband (below) from Benartex and the quilt is made with an ombre jelly roll. "I am keeping this one for me." Patti Paschall found the kit in her UFO stash.