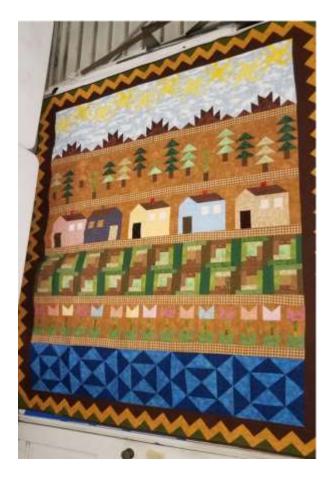

you submit your quilt photo, it will be published in the next issue. Also, if you would like to share a quilt you have finished recently, or a work in progress please send the photos to <u>nhjordan@msn.com</u> with show and tell in the subject line and your project will be published in the July newsletter. Try to get them in by the 20<sup>th</sup>. Thank you to all who contributed, keep them coming for next month also. And now, contributions from our busy members.

# Sally Clark and her then 5 year old granddaughter, Sarah, made this quilt together in 2017



# Melody Doukernick's father made this tree quilt in 1990



# Submitted by Margot Taub



# The Following are Community Relations Quilts















1999 BIA 1000 000 BIA 0 0 --1 





























































Quilters By the Sea (QBS)

#### Audit for the Period Jul- Dec 2020

The following QBS Audit is in accordance with documented procedures based on the QBS By-Laws as amended in November 2016. Due to the COVID-19 pandemic, the guild in-person meetings have been suspended for the time being due to a "stay at home" mandate. The audit is usually done quarterly but this audit covers a 6-month period.

The QBS Audit for the period of July - December 2020 substantiated the approved Budget of Revenue and Expenditures for 2020 have been updated monthly and presented to the QBS Board as required. All Income and Disbursement requests have been documented and have the requisite signatures.

The audit for the period July - December 2020 indicated that all expenditures greater than \$200.00 we