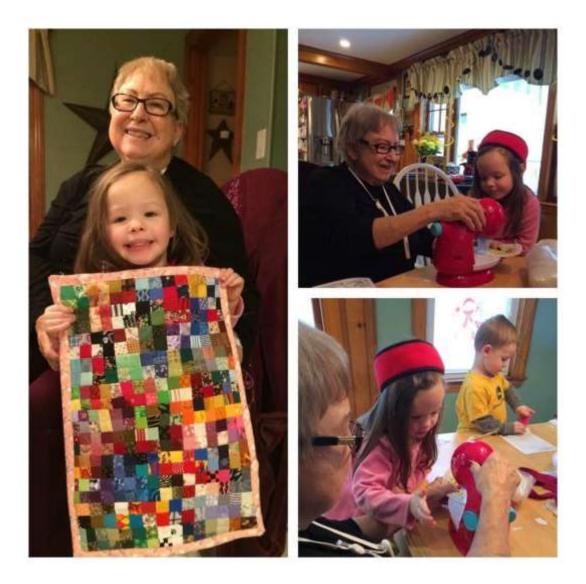

# Sally Clark and her then 5 year old granddaughter, Sarah, made this quilt together in 2017