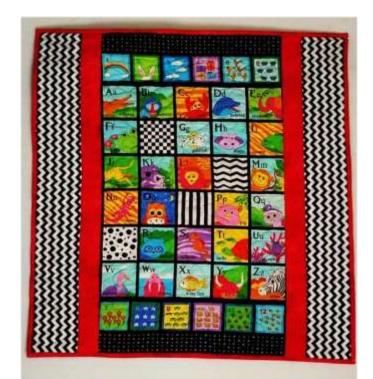

in picture. Make sure outside center squares are white.





Join A and B blocks.



If you submit your quilt photo, it will be published in the next issue. Also, if you would like to share a quilt you have finished recently, or a work in progress please send the photos to <u>nhjordan@msn.com</u> with show and tell in the subject line and your project will be published in the July newsletter. Try to get them in by the 20<sup>th</sup>. Thank you to all who contributed, keep them coming for next month also. And now, contributions from our busy members.

# Sally Clark and her then 5 year old granddaughter, Sarah, made this quilt together in 2017



# Melody Doukernick's father made this tree quilt in 1990



# Submitted by Margot Taub



# The Following are Community Relations Quilts















1999 BIA 1000 000 BIA 0 0 --1 





























































Quilters By the Sea (QBS)

#### Audit for the Period Jul- Dec 2020

The following QBS Audit is in accordance with documented procedures based on the QBS By-Laws as amended in November 2016. Due to the COVID-19 pandemic, the guild in-person meetings have been suspended for the time being due to a "stay at home" mandate. The audit is usually done quarterly but this audit covers a 6-month period.

The QBS Audit for the period of July - December 2020 substantiated the approved Budget of Revenue and Expenditures for 2020 have been updated monthly and presented to the QBS Board as required. All Income and Disbursement requests have been documented and have the requisite signatures.

The audit for