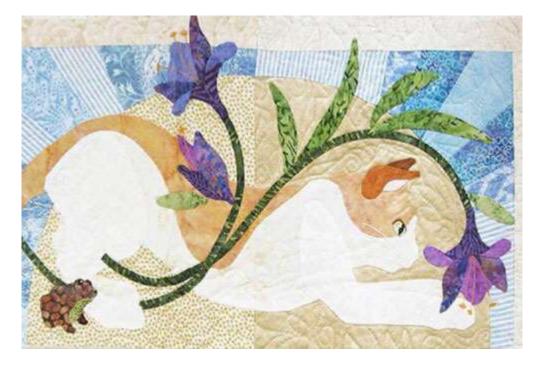

# Welcome to the QBS 2021 MONTHLY RAFFLE~!

OUR JANUARY QUILT - **"Batik Winter Blues"** on it's hanger was won by QBS Member **Margie Mendez** - Margie! ⓒ

snowflake wall Congratulations

<u>OUR FEBRUARY QUILT</u> - "SWEETHEARTS" - uses the BOM is  $(12+1/2" \times 24+1/2")$  and includes a wire hanger.