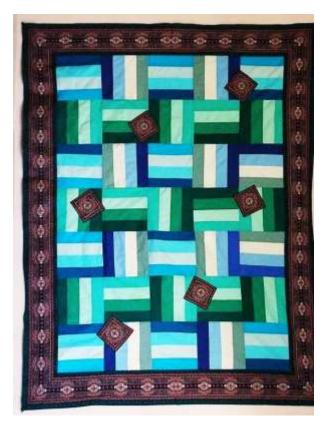

in A and B blocks.



If you submit your quilt photo, it will be published in the next issue. Also, if you would like to share a quilt you have finished recently, or a work in progress please send the photos to <u>nhjordan@msn.com</u> with show and tell in the subject line and your project will be published in the July newsletter. Try to get them in by the 20<sup>th</sup>. Thank you to all who contributed, keep them coming for next month also. And now, contributions from our busy members.

# Sally Clark and her then 5 year old granddaughter, Sarah, made this quilt together in 2017



# Melody Doukernick's father made this tree quilt in 1990



# Submitted by Margot Taub



# The Following are Community Relations Quilts















1999 BIA 1000 000 BIA 0 0 --1 





























































Quilters By the Sea (QBS)

#### Audit for the Period Jul- Dec 2020

The following QBS Audit is in accordance with documented procedures based on the QBS By-Laws as amended in November 2016. Due to the COVID-19 pandemic, the guild in-person meetings have been suspended for the time being due to a "stay at home" mandate. The audit is usually done quarterly but this audit covers a 6-month period.

The QBS Audit for the period of July - December 2020 substantiated the approved Budget of Revenue and Expenditures for 2020 have been updated monthly and presented to the QBS Board as required. All Income and Disbursement requests have been documented and have the requisite signatures.

The audit for the period July - December 2020 indicated that all expenditures