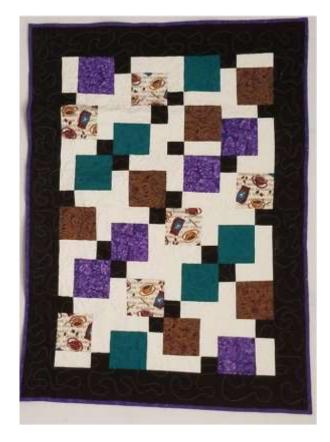

wn in picture. Make sure outside center squares are white.





Join A and B blocks.



If you submit your quilt photo, it will be published in the next issue. Also, if you would like to share a quilt you have finished recently, or a work in progress please send the photos to <u>nhjordan@msn.com</u> with show and tell in the subject line and your project will be published in the July newsletter. Try to get them in by the 20<sup>th</sup>. Thank you to all who contributed, keep them coming for next month also. And now, contributions from our busy members.

# Sally Clark and her then 5 year old granddaughter, Sarah, made this quilt together in 2017



# Melody Doukernick's father made this tree quilt in 1990



# Submitted by Margot Taub



# The Following are Community Relations Quilts















1999 BIA 1000 000 BIA 0 0 --1 





























































Quilters By the Sea (QBS)

#### Audit for the Period Jul- Dec 2020

The following QBS Audit is in accordance with documented procedures based on the QBS By-Laws as amended in November 2016. Due to the COVID-19 pandemic, the guild in-person meetings have been suspended for the time being due to a "stay at home" mandate. The audit is usually done quarterly but this audit covers a 6-month period.

The QBS Audit for the period of July - December 2020 substantiated the approved Budget of Revenue and Expenditures for 2020 have been updated monthly and presented to the QBS Board as required. All Income and Disbursement requests have been documented and have the requisite signatures.

The audit fo