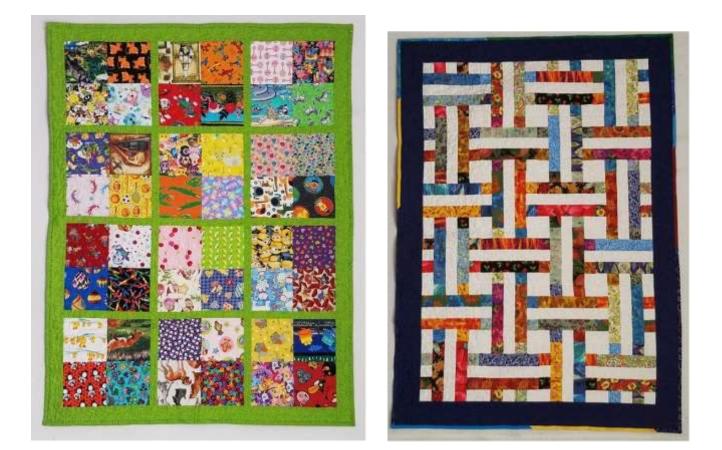

Part B Cut: four 2.5" squares white 21 2.5" squares scrappy/color

Assemble as shown in picture. Make sure outside center squares are white.

Join A and B blocks.

If you submit your quilt photo, it will be published in the next issue. Also, if you would like to share a quilt you have finished recently, or a work in progress please send the photos to <u>nhjordan@msn.com</u> with show and tell in the subject line and your project will be published in the July newsletter. Try to get them in by the 20<sup>th</sup>. Thank you to all who contributed, keep them coming for next month also. And now, contributions from our busy members.

# The Following are Community Relations Quilts

1999 BIA 1000 000 BIA 0 0 --1 

Quilters By the Sea (QBS)