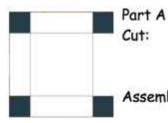

Kate Weber

Any colors or monochromatic – your choice, and white.

This is a "two-fer" block (10 ½" x 20 ½"). You will construct two different block and join them.

Cut: one 6.5" square white four 6.5" x 2.5" rectangles white four 2.5" squares color Assemble as shown in picture.

Part B Cut: four 2.5" squares white 21 2.5" squares scrappy/color

Assemble as shown in picture. Make sure outside center squares are white.

Join A and B blocks.

If you submit your quilt photo, it will be published in the next issue. Also, if you would like to share a quilt you have finished recently, or a work in progress please send the photos to <u>nhjordan@msn.com</u> with show and tell in the subject line and your project will be published in the July newsletter. Try to get them in by the 20<sup>th</sup>. Thank you to all who contributed, keep them coming for next month also. And now, contributions from our busy members.