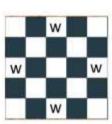

Kate Weber

Any colors or monochromatic – your choice, and white.

This is a "two-fer" block (10 ½" x 20 ½"). You will construct two different block and join them.

Cut: one 6.5" square white four 6.5" x 2.5" rectangles white four 2.5" squares color Assemble as shown in picture.

Part B Cut: four 2.5" squares white 21 2.5" squares scrappy/color

Assemble as shown in picture. Make sure outside center squares are white.

Join A and B blocks.

If you submit your quilt photo, it will be published in the next issue. Also, if you would like to share a quilt you have finished recently, or a work in progress please send the photos to <u>nhjordan@msn.com</u> with show and tell in the subject line and your project will be published in the July newsletter. Try to get them in by the 20<sup>th</sup>. Thank you to all who contributed, keep them coming for next month also. And now, contributions from our busy members.