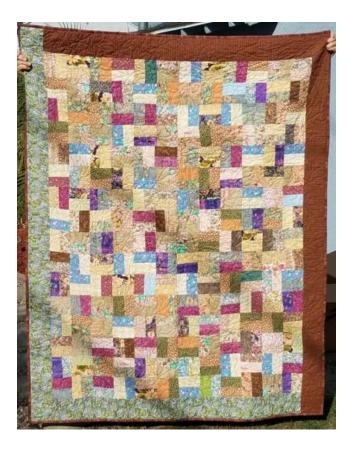

s.



If you submit your quilt photo, it will be published in the next issue. Also, if you would like to share a quilt you have finished recently, or a work in progress please send the photos to <u>nhjordan@msn.com</u> with show and tell in the subject line and your project will be published in the July newsletter. Try to get them in by the 20<sup>th</sup>. Thank you to all who contributed, keep them coming for next month also. And now, contributions from our busy members.

# Sally Clark and her then 5 year old granddaughter, Sarah, made this quilt together in 2017



# Melody Doukernick's father made this tree quilt in 1990



# Submitted by Margot Taub



# The Following are Community Relations Quilts















1999 BIA 1000 000 BIA 0 0 --1 





























































Quilters By the Sea (QBS)

#### Audit for the Period Jul- Dec 2020

The following QBS Audit is in accordance with documented procedures based on the QBS By-Laws as amended in November 2016. Due to the COVID-19 pandemic, the guild in-person meetings have been suspended for the time being due to a "stay at home" mandate. The audit is usually done quarterly but this audit covers a 6-month period.

The QBS Audit for the period of July - December 2020 substantiated the approved Budget of Revenue and Expenditures for 2020 have been updated monthly and presented to the QBS Board as required. All Income and Disbursement requests have been documented and have the requisite signatures.

The audit for the period July - December 2020 indicated that all expenditures greater than \$2