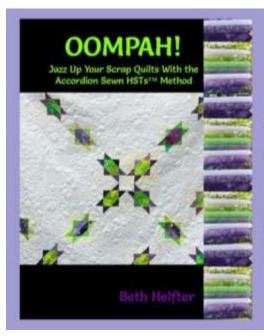

In April we will have Beth Helfer from Pepperal, Massachusetts with her Trunk show-'Oompah' accordion HST's (a fascinating and fun new way of making scrappy half square triangles). Her website is <u>www.evapaigequilts.com</u>, and her Instagram is #evapaigequilts.

## Trunk Show - "Oompah! Accordion Sewn HSTs™"

What happens when you have a designer who not only wants to be as scrappy as possible but also hates wasting fabric? Well, all sorts of things, because that's pretty much the definition of scrappy. But I took it one step further, and figured out a way to create HSTs that don't have a twin, and waste no fabric, by sewing HSTs in "accordions." Add another step, and you can sew the blocks for an entire quilt in individual accordions that come together almost like magic. It's the coolest thing I've ever come up with (if I do say) and you'll see the quilts from my book "Oompah! Jazz Up Your Scrap Quilts With the Accordion Sewn HSTs Method" plus a few surprise treats. You'll want to pick up your accordion and join the oompah sensation! May will bring us Karen Brow from Carlsbad with her talk "Movin' On, the Magic of Movement in Quilts." Www.Javahousequilts.com, #javahousequilts.com