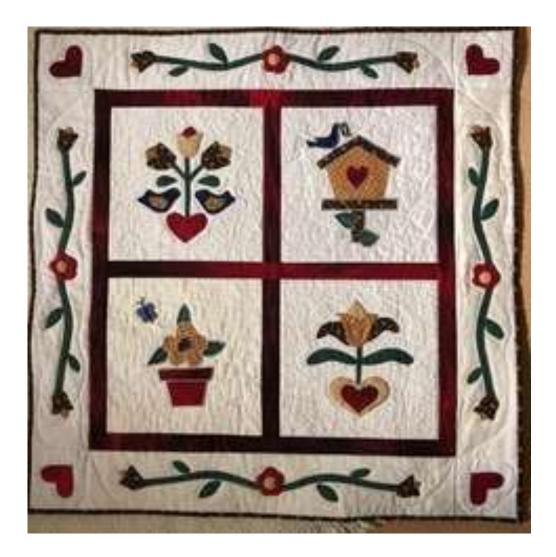

s white 21 2.5" squares scrappy/color

Assemble as shown in picture. Make sure outside center squares are white.





Join A and B blocks.



If you submit your quilt photo, it will be published in the next issue. Also, if you would like to share a quilt you have finished recently, or a work in progress please send the photos to <u>nhjordan@msn.com</u> with show and tell in the subject line and your project will be published in the July newsletter. Try to get them in by the 20<sup>th</sup>. Thank you to all who contributed, keep them coming for next month also. And now, contributions from our busy members.

# Sally Clark and her then 5 year old granddaughter, Sarah, made this quilt together in 2017



# Melody Doukernick's father made this tree quilt in 1990



# Submitted by Margot Taub



# The Following are Community Relations Quilts















1999 BIA 1000 000 BIA 0 0 --1 





























































Quilters By the Sea (QBS)

#### Audit for the Period Jul- Dec 2020

The following QBS Audit is in accordance with documented procedures based on the QBS By-Laws as amended in November 2016. Due to the COVID-19 pandemic, the guild in-person meetings have been suspended for the time being due to a "stay at home" mandate. The audit is usually done quarterly but this audit covers a 6-month period.

The QBS Audit for the period of July - December 2020 substantiated the approved Budget of Revenue and Expenditures for 2020 have been updated monthly and presented to the QBS Board as required. All Income and Disbursement requests have been docum