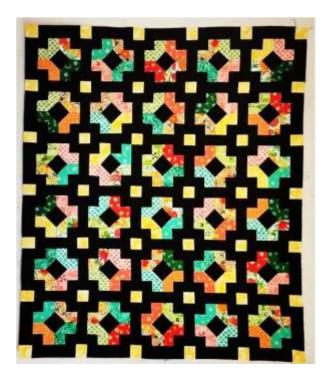

Part B Cut: four 2.5" squares white 21 2.5" squares scrappy/color

Assemble as shown in picture. Make sure outside center squares are white.

Join A and B blocks.

If you submit your quilt photo, it will be published in the next issue. Also, if you would like to share a quilt you have finished recently, or a work in progress please send the photos to <u>nhjordan@msn.com</u> with show and tell in the subject line and your project will be published in the July newsletter. Try to get them in by the 20<sup>th</sup>. Thank you to all who contributed, keep them coming for next month also. And now, contributions from our busy members.

# The Following are Community Relations Quilts

1999 BIA 1000 000 BIA 0 0 --1 

Quilters By the Sea (QBS)