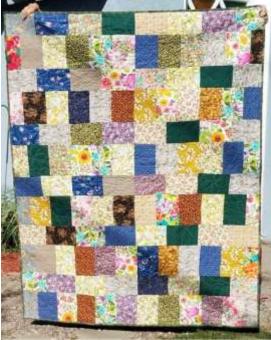

If you submit your quilt photo, it will be published in the next issue. Also, if you would like to share a quilt you have finished recently, or a work in progress please send the photos to <u>nhjordan@msn.com</u> with show and tell in the subject line and your project will be published in the July newsletter. Try to get them in by the 20<sup>th</sup>. Thank you to all who contributed, keep them coming for next month also. And now, contributions from our busy members.

# Sally Clark and her then 5 year old granddaughter, Sarah, made this quilt together in 2017



# Melody Doukernick's father made this tree quilt in 1990



# Submitted by Margot Taub



# The Following are Community Relations Quilts















1999 BIA 1000 000 BIA 0 0 --1 





























































Quilters By the Sea (QBS)

#### Audit for the Period Jul- Dec 2020

The following QBS Audit is in accordance with documented procedures based on the QBS By-Laws as amended in November 2016. Due to the COVID-19 pandemic, the guild in-person meetings have been suspended for the time being due to a "stay at home" mandate. The audit is usually done quarterly but this audit covers a 6-month period.

The QBS Audit for the period of July - December 2020 substantiated the approved Budget of Revenue and Expenditures for 2020 have been updated monthly and presented to the QBS Board as required. All Income and Disbursement requests have been documented and have the requisite signatures.

The audit for the period July - December 2020 indicated that all expenditures greater than \$200.00