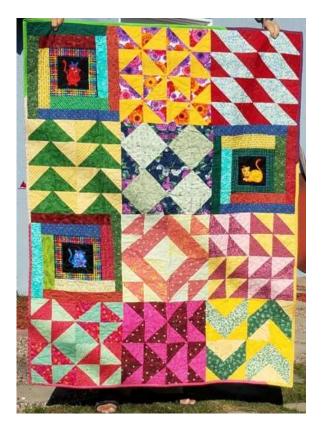

Part B Cut: four 2.5" squares white 21 2.5" squares scrappy/color

Assemble as shown in picture. Make sure outside center squares are white.

Join A and B blocks.

If you submit your quilt photo, it will be published in the next issue. Also, if you would like to share a quilt you have finished recently, or a work in progress please send the photos to <u>nhjordan@msn.com</u> with show and tell in the subject line and your project will be published in the July newsletter. Try to get them in by the 20<sup>th</sup>. Thank you to all who contributed, keep them coming for next month also. And now, contributions from our busy members.

# Sally Clark and her then 5 year old granddaughter, Sarah, made this quilt together in 2017

# Melody Doukernick's father made this tree quilt in 1990

# Submitted by Margot Taub