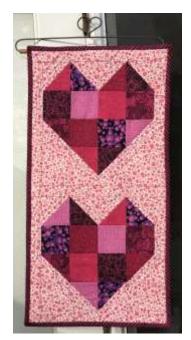

# Welcome to the QBS 2021 MONTHLY RAFFLE~!

OUR JANUARY QUILT - **"Batik Winter Blues"** on it's hanger was won by QBS Member **Margie Mendez** - Margie! ⓒ

snowflake wall Congratulations

<u>OUR FEBRUARY QUILT</u> - "SWEETHEARTS" - uses the BOM is  $(12+1/2" \times 24+1/2")$  and includes a wire hanger.