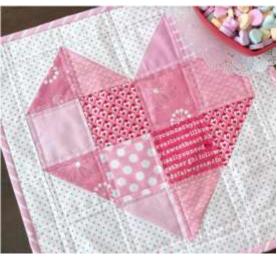

# Welcome to the QBS 2021 MONTHLY RAFFLE~!

OUR JANUARY QUILT - **"Batik Winter Blues"** on it's hanger was won by QBS Member **Margie Mendez** - Margie! ⓒ

snowflake wall Congratulations

<u>OUR FEBRUARY QUILT</u> - "SWEETHEARTS" - uses the BOM is  $(12+1/2" \times 24+1/2")$  and includes a wire hanger.

## FEBRUARY – Theme: Valentine's Day Squares

Cut: six 3" squares in heart colors (scrappy is fine!) and two 3" squares of background

Half Square Triangles (HST)

cut: four 4" squares heart colors and four 4" squares of background, make: eight HSTs and trim to 3" squares

Assemble with ¼" seams as shown in photograph

*Optional:* include extra background fabric with your block so the winner(s) may assemble like the photo. Do not attach this fabric.

BLOCK OF THE MONTH – **MARCH** – Scrappy IRISH CHAIN