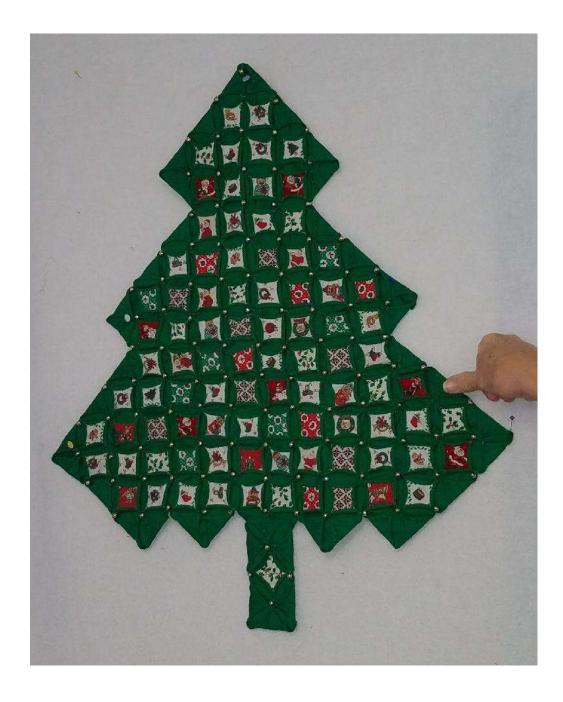

Part B Cut: four 2.5" squares white 21 2.5" squares scrappy/color

Assemble as shown in picture. Make sure outside center squares are white.





Join A and B blocks.



If you submit your quilt photo, it will be published in the next issue. Also, if you would like to share a quilt you have finished recently, or a work in progress please send the photos to <u>nhjordan@msn.com</u> with show and tell in the subject line and your project will be published in the July newsletter. Try to get them in by the 20<sup>th</sup>. Thank you to all who contributed, keep them coming for next month also. And now, contributions from our busy members.

# Sally Clark and her then 5 year old granddaughter, Sarah, made this quilt together in 2017



# Melody Doukernick's father made this tree quilt in 1990



# Submitted by Margot Taub



# The Following are Community Relations Quilts















1999 BIA 1000 000 BIA 0 0 --1 





























































Quilters By the Sea (QBS)

#### Audit for the Period Jul- Dec 2020

The following QBS Audit is in accordance with documented procedures based on the QBS By-Laws as amended in November 2016. Due to the COVID-19 pandemic, the guild in-person meetings have been suspended for the time being due to a "stay at home" mandate. The audit is usually done quarterly but this audit covers a 6-month period.

The QBS Audit for the period of July - December 2020 substantiated the approved Budget of Revenue and Expenditures for 2020 have been updated monthly and presented to the QBS Board as required. All Income and Disburs