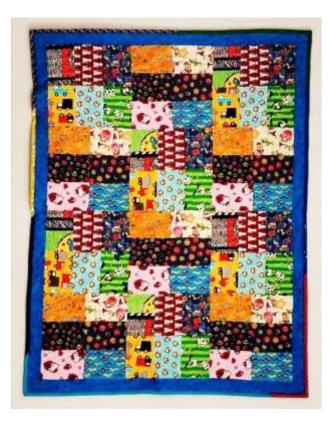

Part B Cut: four 2.5" squares white 21 2.5" squares scrappy/color

Assemble as shown in picture. Make sure outside center squares are white.

Join A and B blocks.

If you submit your quilt photo, it will be published in the next issue. Also, if you would like to share a quilt you have finished recently, or a work in progress please send the photos to <u>nhjordan@msn.com</u> with show and tell in the subject line and your project will be published in the July newsletter. Try to get them in by the 20<sup>th</sup>. Thank you to all who contributed, keep them coming for next month also. And now, contributions from our busy members.

# The Following are Community Relations Quilts

1999 BIA 1000 000 BIA 0 0 --1 

Quilters By the Sea (QBS)