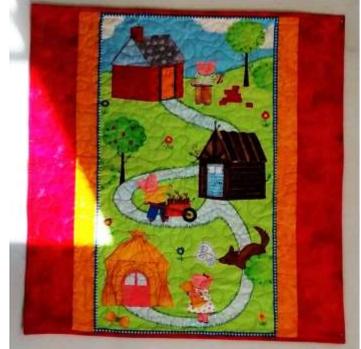

cks.



If you submit your quilt photo, it will be published in the next issue. Also, if you would like to share a quilt you have finished recently, or a work in progress please send the photos to <u>nhjordan@msn.com</u> with show and tell in the subject line and your project will be published in the July newsletter. Try to get them in by the 20<sup>th</sup>. Thank you to all who contributed, keep them coming for next month also. And now, contributions from our busy members.

# Sally Clark and her then 5 year old granddaughter, Sarah, made this quilt together in 2017



# Melody Doukernick's father made this tree quilt in 1990



# Submitted by Margot Taub



# The Following are Community Relations Quilts















1999 BIA 1000 000 BIA 0 0 --1 





























































Quilters By the Sea (QBS)

#### Audit for the Period Jul- Dec 2020

The following QBS Audit is in accordance with documented procedures based on the QBS By-Laws as amended in November 2016. Due to the COVID-19 pandemic, the guild in-person meetings have been suspended for the time being due to a "stay at home" mandate. The audit is usually done quarterly but this audit covers a 6-month period.

The QBS Audit for the period of July - December 2020 substantiated the approved Budget of Revenue and Expenditures for 2020 have been updated monthly and presented to the QBS Board as required. All Income and Disbursement requests have been documented and have the requisite signatures.

The audit for the period July - December 2020 indicated that all expenditures greater than \